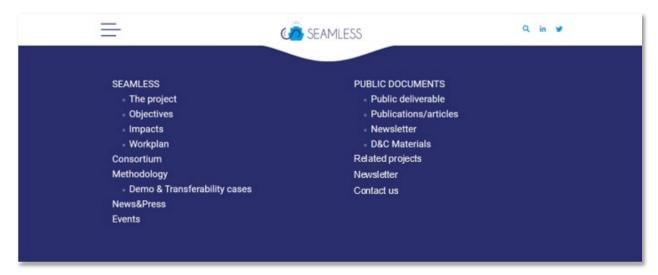

## 3 SEAMLESS WEBSITE MENU

The website menu has been structured in the following sections:

Figure 4: SEAMLESS website menu