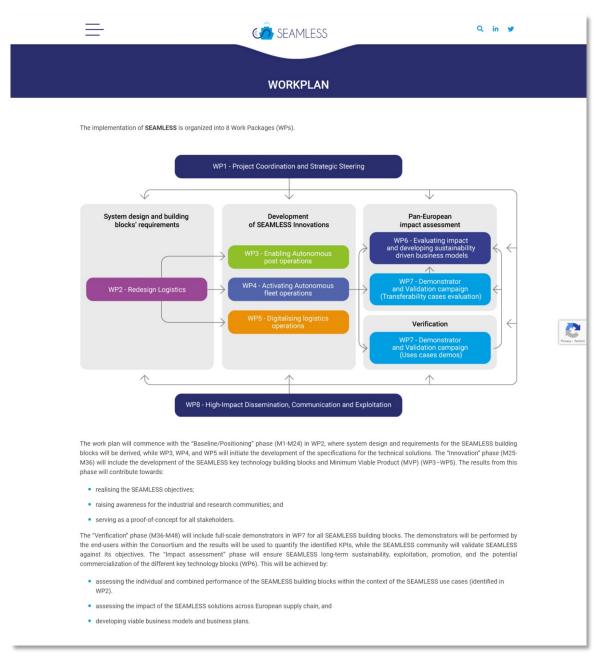

#### 3.1 'SEAMLESS'

The "SEAMLESS" page includes four sub-pages:

- The Project, which provides a description of SEAMLESS and its aim.
- Objectives, to describe the specific project objectives of the project.
- Impacts, to define the key outcomes expected by SEAMLESS and the impacts beyond the end of the project.
- Workplan, which offers an overview on the activities that will be carried out in the frame of SEAMLESS, and by which partners.

Figure 5: The project page

Figure 6: Objectives page

Figure 7: Impacts page

Figure 8: Workplan page