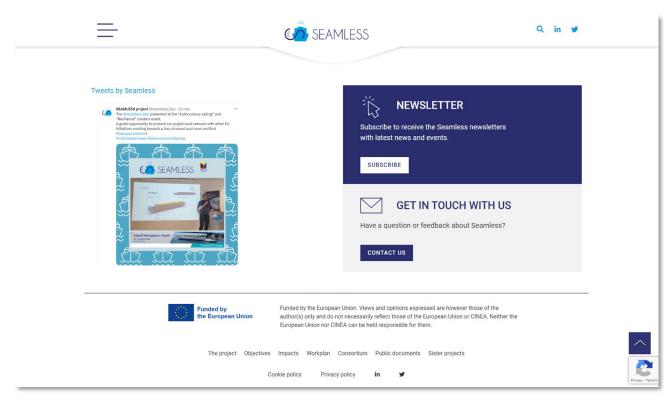

Figure 1: SEAMLESS website header

The footer of each page of the website clearly displays the links to the "Get in Touch With Us" and the "Newsletter" pages. In addition, the footer also shows the EU flag and the text stating the funding of SEAMLESS as Horizon Europe project appears, like below reported, with the disclaimer:

Funded by the European Union. Views and opinions expressed are however those of the author(s) only and do not necessarily reflect those of the European Union or CINEA. Neither the European Union nor CINEA can be held responsible for them.

Figure 2: SEAMLESS website footer

Figure 3: SEAMLESS website homepage