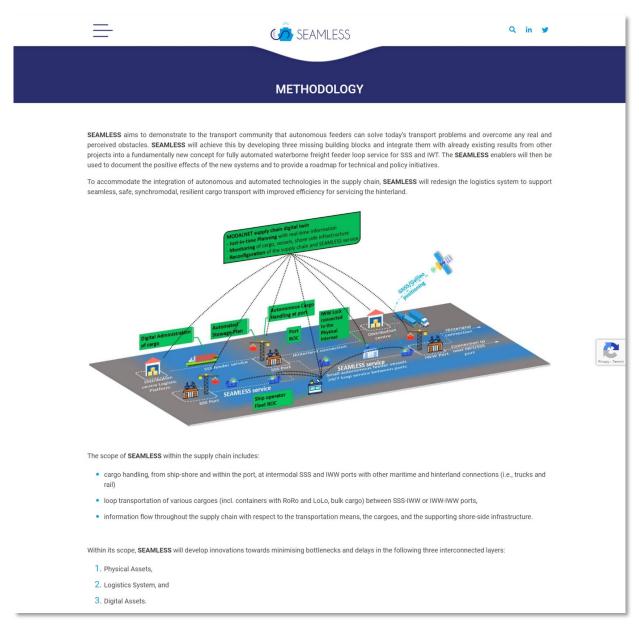

## 3.3 METHODOLOGY

This page provides details on the methodology used to redesign the logistics system to support seamless, safe, synchromodal, resilient cargo transport with improved efficiency for servicing the hinterland.

Figure 10: Methodology page